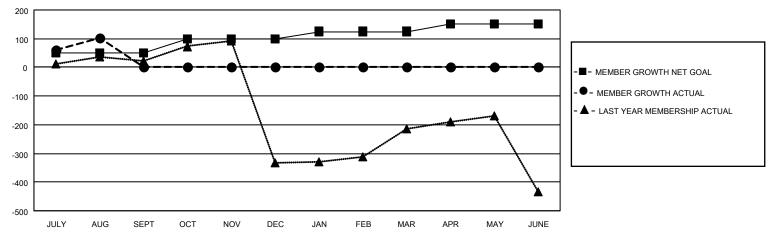

## GOALS AND ACTUAL MEMBERS CUMULATIVE

| DROPPED CLUBS: 0 |    | 26 CLUBS OF 79 ADDED 1 OR<br>MORE NEW MEMBERS | GENDER DISTRIBUTION                 |                |  |
|------------------|----|-----------------------------------------------|-------------------------------------|----------------|--|
|                  |    | WORL NEW WEINDERG                             | MALE                                | 1,981 (74.75%) |  |
|                  |    |                                               | FEMALE                              | 669 (25.25%)   |  |
| DROPPED MEMBERS  |    |                                               | NON BINARY                          | 0 (0.00%)      |  |
|                  |    |                                               | PREFER NOT TO ANSWER                | 0 (0.00%)      |  |
| DECEASED         | 0  |                                               |                                     | (0.0070)       |  |
| CLUB CANCELLED   | 0  | CLICK HERE FOR CUMULATIVE                     | TOTAL FAMILY UNIT MEMBERS           | 695            |  |
| OTHER            | 63 | MEMBERSHIP DATA                               |                                     |                |  |
| TOTAL            | 63 |                                               | FAMILY MEMBERS PAYING HALF DUES 400 |                |  |
|                  |    |                                               |                                     |                |  |

## MONTHLY MEMBERSHIP PROGRESS REPORT

LOCATION INDIA District 317 E Results as of: 8/31/2023

| Clubs                 |               |           |               | Members               |                        |                         |                                                    |
|-----------------------|---------------|-----------|---------------|-----------------------|------------------------|-------------------------|----------------------------------------------------|
| RESULTS FOR 2023-2024 |               |           |               | RESULTS FOR 2023-2024 |                        |                         |                                                    |
| QUARTER               | NEW CLUB GOAL | NEW CLUBS | DROPPED CLUBS | QUARTER MEME          | BER GROWTH NET<br>GOAL | MEMBER GROWTH<br>ACTUAL | DROPPED<br>MEMBERS ACTUAL<br>(including transfers) |
| JULY/AUG/SEPT         | 20            | 2         | 0             | JULY/AUG/SEPT         | 50                     | 169                     | 63                                                 |
| OCT/NOV/DEC           | 10            | 0         | 0             | OCT/NOV/DEC           | 50                     | 0                       | 0                                                  |
| JAN/FEB/MAR           | 5             | 0         | 0             | JAN/FEB/MAR           | 25                     | 0                       | 0                                                  |
| APR/MAY/JUNE          | 5             | 0         | 0             | APR/MAY/JUNE          | 25                     | 0                       | 0                                                  |