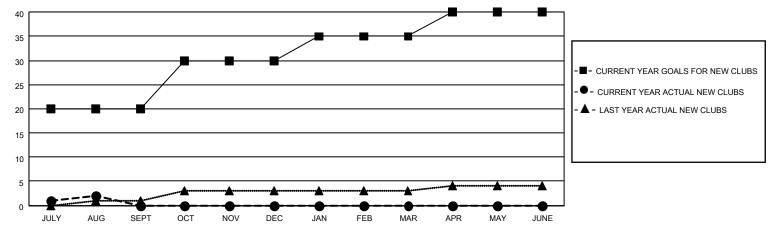

## GOALS AND ACTUAL NEW CLUBS CUMULATIVE

## MONTHLY MEMBERSHIP PROGRESS REPORT

LOCATION INDIA District 317 E Results as of: 8/31/2023

| Clubs                 |               |           |               | Members               |                        |                         |                                                    |
|-----------------------|---------------|-----------|---------------|-----------------------|------------------------|-------------------------|----------------------------------------------------|
| RESULTS FOR 2023-2024 |               |           |               | RESULTS FOR 2023-2024 |                        |                         |                                                    |
| QUARTER               | NEW CLUB GOAL | NEW CLUBS | DROPPED CLUBS | QUARTER MEME          | BER GROWTH NET<br>GOAL | MEMBER GROWTH<br>ACTUAL | DROPPED<br>MEMBERS ACTUAL<br>(including transfers) |
| JULY/AUG/SEPT         | 20            | 2         | 0             | JULY/AUG/SEPT         | 50                     | 169                     | 63                                                 |
| OCT/NOV/DEC           | 10            | 0         | 0             | OCT/NOV/DEC           | 50                     | 0                       | 0                                                  |
| JAN/FEB/MAR           | 5             | 0         | 0             | JAN/FEB/MAR           | 25                     | 0                       | 0                                                  |
| APR/MAY/JUNE          | 5             | 0         | 0             | APR/MAY/JUNE          | 25                     | 0                       | 0                                                  |